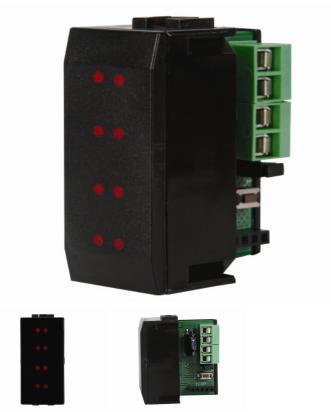

## Component: VMB8IR

This wireless IR receiver allows you to control up to 40 pushbuttons in your home, as well as check the status of 8 lighting points so as to control your hidden consumption. In addition, the Logitech Harmony® allows to label and to display each pushbutton.

## Features

- IR remote control for the Velbus system
- up to 40 channels
- 8 channels feature an indication LED
- controllable through a universal remote control from the Logitech Harmony® series
- possibility to disable each channel so it won't react
- configuration is saved after power failure

## Specifications

- 2-wire communication for Velbus data and 2 wires for power
- reaction time per channel settable between 0, 1, 2 or  $\dot{3}$  seconds
- transmission/receiving range: +/- 8m
- required power voltage: 12...18VDC
- consumption in stand-by: 20mA
- max. consumption: 35mA
- IR modulation system: RECS80 with pulse position
- dimensions (W x H x D): 22 x 46 x 43mm / 0.86 x 1.81 x 1.69"