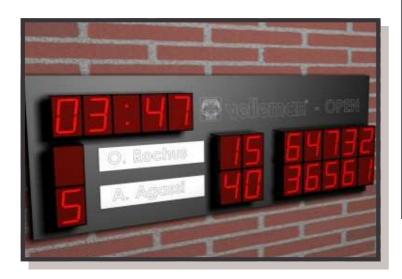

## K8063 Modular digit with serial interface (2pcs per package)

- ☑ Bright 57mm Jumbo red 7-segment displays
- ☑ Complete with snap-in enclosure
- ☑ Multiple units can be linked in an easy way to create larger readouts for e.g. score-keeping, timing, counting, ...
- ☑ Easy platform-independent control via RS232 three-wire interface
- ☑ Up to 255 units can be separately addressed
- ☑ Tested with distances of up to 50m between PC and displays
- ☑ Download free sample software from our web site
- ☑ For USB connection use our optional PCUSB6

## **Application examples**

Score keeping

002 15025 1025 1