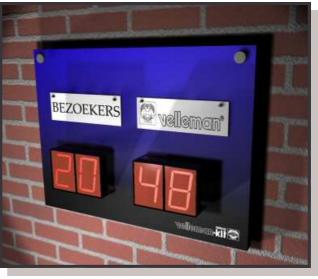

## K8063 Modular digit with serial interface (2pcs per package)

- ☑ Bright 57mm Jumbo red 7-segment displays
- ☑ Complete with snap-in enclosure
- ☑ Multiple units can be linked in an easy way to create larger readouts for e.g. score-keeping, timing, counting, ...
- ☑ Easy platform-independent control via RS232 three-wire interface
- ☑ Up to 255 units can be separately addressed
- ☑ Tested with distances of up to 50m between PC and displays
- ☑ Download free sample software from our web site
- ☑ For USB connection use our optional PCUSB6

## **Application examples**

Score keeping

002 15025 1025 1