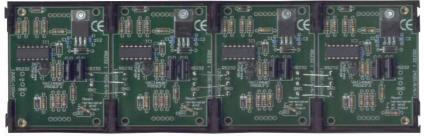

Power supply:

9 to 12Vdc / 120mA per display

RS232 interface:

2400baud / 8databits / no parity / 1 stop bit

4 units mounted together (back side)