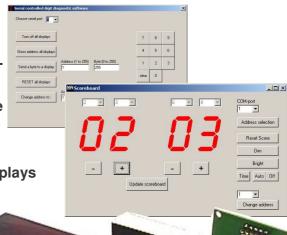

June 2004

## K8063 Modular digit with serial interface (2pcs per package)

- ☑ Bright 57mm Jumbo red 7-segment displays
- ☑ Complete with snap-in enclosure
- ☑ Multiple units can be linked in an easy way to create larger readouts for e.g. score-keeping, timing, counting, ...
- ☑ Easy platform-independent control via RS232 three-wire interface
- ☑ Up to 255 units can be separately addressed
- ☑ Tested with distances of up to 50m between PC and displays
- ☑ Download free sample software from our web site
- ☑ For USB connection use our optional PCUSB6



Power supply:

9 to 12Vdc / 120mA per display

RS232 interface:

2400baud / 8databits / no parity / 1 stop bit



4 units mounted together (back side)







## **Application examples**





Score keeping





002 15025 1025 1