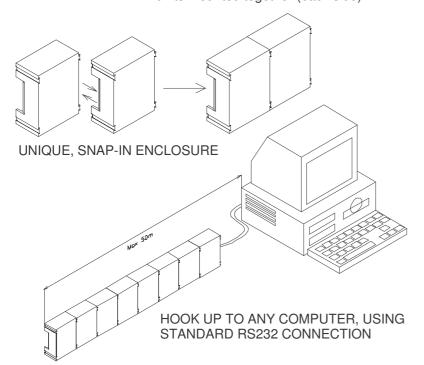

## K8063 Modular digit with serial interface (2pcs per package)

- ☑ Bright 57mm Jumbo red 7-segment displays
- ☑ Complete with snap-in enclosure
- ☑ Multiple units can be linked in an easy way to create larger readouts for e.g. score-keeping, timing, counting, ...
- ☑ Easy platform-independent control via RS232 three-wire interface
- ☑ Up to 255 units can be separately addressed
- ☑ Tested with distances of up to 50m between PC and displays
- ☑ Download free sample software from our web site
- ☑ For USB connection use our optional PCUSB6