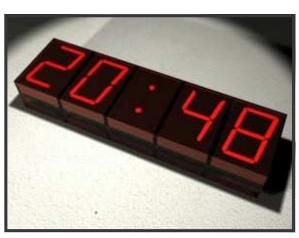

## K8063 Modular digit with serial interface (2pcs per package)

- ☑ Bright 57mm Jumbo red 7-segment displays
- ☑ Complete with snap-in enclosure
- ☑ Multiple units can be linked in an easy way to create larger readouts for e.g. score-keeping, timing, counting, ...
- ☑ Easy platform-independent control via RS232 three-wire interface
- ☑ Up to 255 units can be separately addressed
- ☑ Tested with distances of up to 50m between PC and displays
- ☑ Download free sample software from our web site
- ☑ For USB connection use our optional PCUSB6