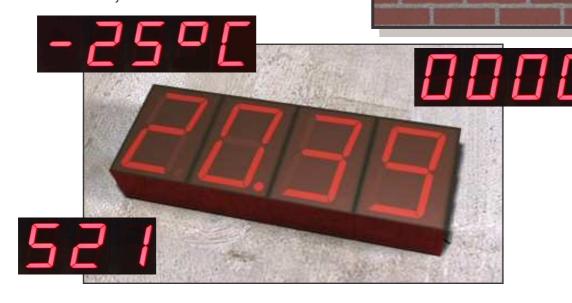

## K8063 Modular digit with serial interface (2pcs per package)

- ☑ Bright 57mm Jumbo red 7-segment displays
- ☑ Complete with snap-in enclosure
- ☑ Multiple units can be linked in an easy way to create larger readouts for e.g. score-keeping, timing, counting, ...
- ☑ Easy platform-independent control via RS232 three-wire interface
- ☑ Up to 255 units can be separately addressed
- ☑ Tested with distances of up to 50m between PC and displays
- ☑ Download free sample software from our web site
- ☑ For USB connection use our optional PCUSB6