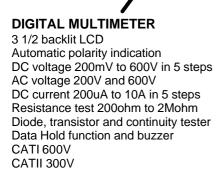

#### BATTERY POWERED DMM FOR COMPLETELY ISOLATED MEASUREMENTS ! (1)

#### **SEPARATE POWER SUPPLY FOR EACH UNIT (2, 3)**

#### In the box:

- ☑ LAB1 three in one LAB device
- Testing leads for DMM
- 🗹 User manual
- Sponge
- Spare bit for soldering iron
- 9V Battery for DMM
- Mains cable