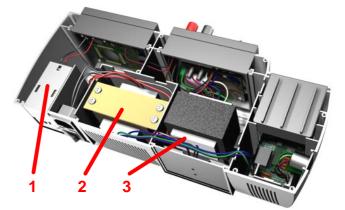

#### BATTERY POWERED DMM FOR COMPLETELY ISOLATED MEASUREMENTS ! (1)

#### **SEPARATE POWER SUPPLY FOR EACH UNIT (2, 3)**